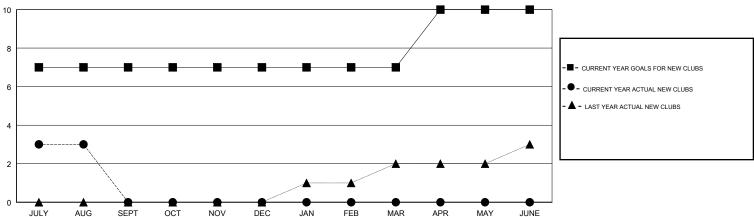

## LOCATION INDIA

**GMT CA** 

| Clubs                 |               |           |               | Members               |                           |                         |                                              |
|-----------------------|---------------|-----------|---------------|-----------------------|---------------------------|-------------------------|----------------------------------------------|
| RESULTS FOR 2017-2018 |               |           |               | RESULTS FOR 2017-2018 |                           |                         |                                              |
| QUARTER               | NEW CLUB GOAL | NEW CLUBS | DROPPED CLUBS | QUARTER               | MEMBER GROWTH NET<br>GOAL | MEMBER GROWTH<br>ACTUAL | DROPPED MEMBERS ACTUAL (including transfers) |
| JULY/AUG/SEPT         | 7             | 3         | 0             | JULY/AUG/SEPT         | 155                       | 91                      | 31                                           |
| OCT/NOV/DEC           | 0             | 0         | 0             | OCT/NOV/DEC           | -5                        | 0                       | 0                                            |
| JAN/FEB/MAR           | 0             | 0         | 0             | JAN/FEB/MAR           | 0                         | 0                       | 0                                            |
| APR/MAY/JUNE          | 3             | 0         | 0             | APR/MAY/JUNE          | 50                        | 0                       | 0                                            |

| - ■ - MEMBER GROWTH NET GOAL      |  |
|-----------------------------------|--|
| - ● - MEMBER GROWTH ACTUAL        |  |
| - ▲ - LAST YEAR MEMBERSHIP ACTUAL |  |
|                                   |  |
|                                   |  |
|                                   |  |